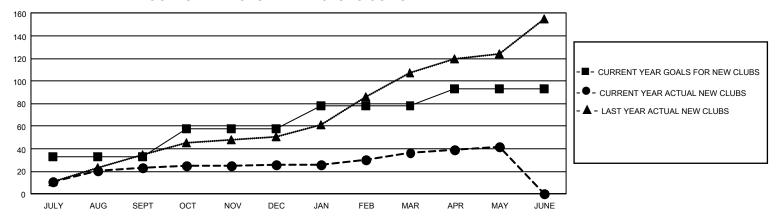

## GOALS AND ACTUAL NEW CLUBS CUMULATIVE

## GMT Constitutional Area 6, Group K

REPORT DOES NOT INCLUDE CLUBS IN UNDISTRICTED AREAS.

| Clubs                 |               |           |               |  |  |  |  |
|-----------------------|---------------|-----------|---------------|--|--|--|--|
| RESULTS FOR 2022-2023 |               |           |               |  |  |  |  |
| QUARTER               | NEW CLUB GOAL | NEW CLUBS | DROPPED CLUBS |  |  |  |  |
| JULY/AUG/SEPT         | 99            | 23        | 14            |  |  |  |  |
| OCT/NOV/DEC           | 75            | 3         | 304           |  |  |  |  |
| JAN/FEB/MAR           | 60            | 11        | 13            |  |  |  |  |
| APR/MAY/JUNE          | 45            | 5         | 6             |  |  |  |  |