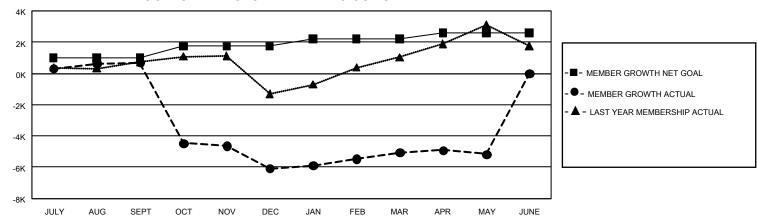

## GOALS AND ACTUAL MEMBERS CUMULATIVE

| DROPPED CLUBS: 337 |       | 738 CLUBS OF 1,526 ADDED 1<br>OR MORE NEW MEMBERS | GENDER DISTRIBUTION                  |                 |
|--------------------|-------|---------------------------------------------------|--------------------------------------|-----------------|
|                    |       |                                                   | MALE                                 | 25,415 (65.20%) |
|                    |       |                                                   | FEMALE                               | 13,550 (34.76%) |
| DROPPED MEMBERS    |       |                                                   | NON BINARY                           | 1 (0.00%)       |
| DECEASED           | 82    |                                                   | PREFER NOT TO ANSWER                 | 16 (0.04%)      |
| CLUB CANCELLED     | 6,594 |                                                   | TOTAL FAMILY UNIT MEMBERS            | 21,656          |
| OTHER              | 3,142 | CLICK HERE FOR                                    |                                      | ,               |
| TOTAL              | 9,818 | CUMULATIVE MEMBERSHIP DATA                        | FAMILY MEMBERS PAYING HALF DUES 12,6 |                 |

| Members               |                           |                         |                                                    |  |  |  |  |  |
|-----------------------|---------------------------|-------------------------|----------------------------------------------------|--|--|--|--|--|
| RESULTS FOR 2022-2023 |                           |                         |                                                    |  |  |  |  |  |
| QUARTER               | MEMBER GROWTH NET<br>GOAL | MEMBER GROWTH<br>ACTUAL | DROPPED MEMBERS<br>ACTUAL (including<br>transfers) |  |  |  |  |  |
| JULY/AUG/SE           | EPT 985                   | 2,022                   | 1,095                                              |  |  |  |  |  |
| OCT/NOV/DE            | C 750                     | 715                     | 7,431                                              |  |  |  |  |  |
| JAN/FEB/MAF           | R 470                     | 1,750                   | 408                                                |  |  |  |  |  |
| APR/MAY/JUN           | NE 380                    | 954                     | 885                                                |  |  |  |  |  |